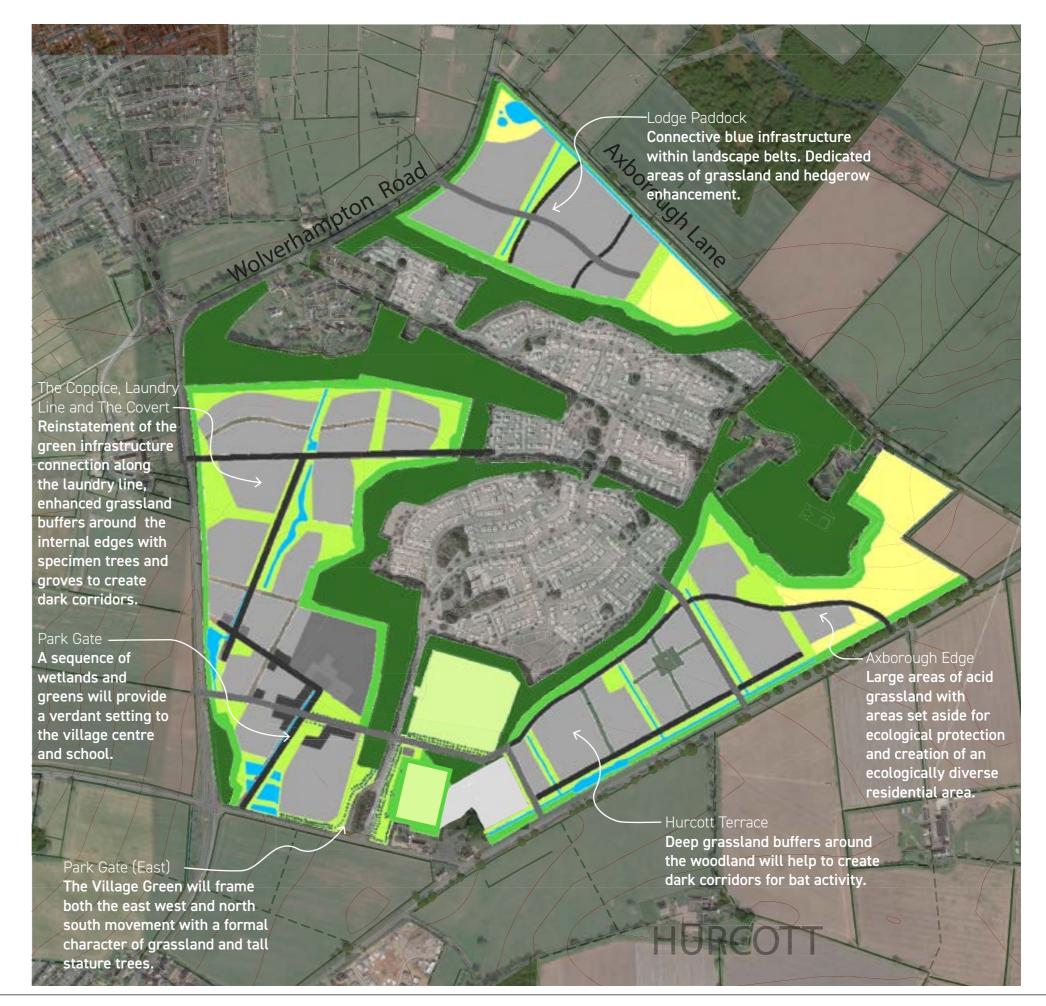

# LANDSCAPE FRAMEWORK

#### **Masterplan Prompts**

- Connective linked Green-Blue Infrastructure of varied landscape types
- SuDS and multi-functional green space that allows for play and recreation when attenuation is dry
- Landscape buffers to 'internal' woodland and 'external' roads at site boundaries
- Ecological considerations Bats, dark corridors, owls, acid grassland
- Woodland and landscape typologies as extending 'fingers' through the development
- Biodiversity Net Gain target of +10% with 40% of the Site for Green Infrastructure
- Orchard and allotments created as part of the interconnected network of spaces with formal village greens
- Health and wellbeing link to former hospital use, active travel routes, 5k run