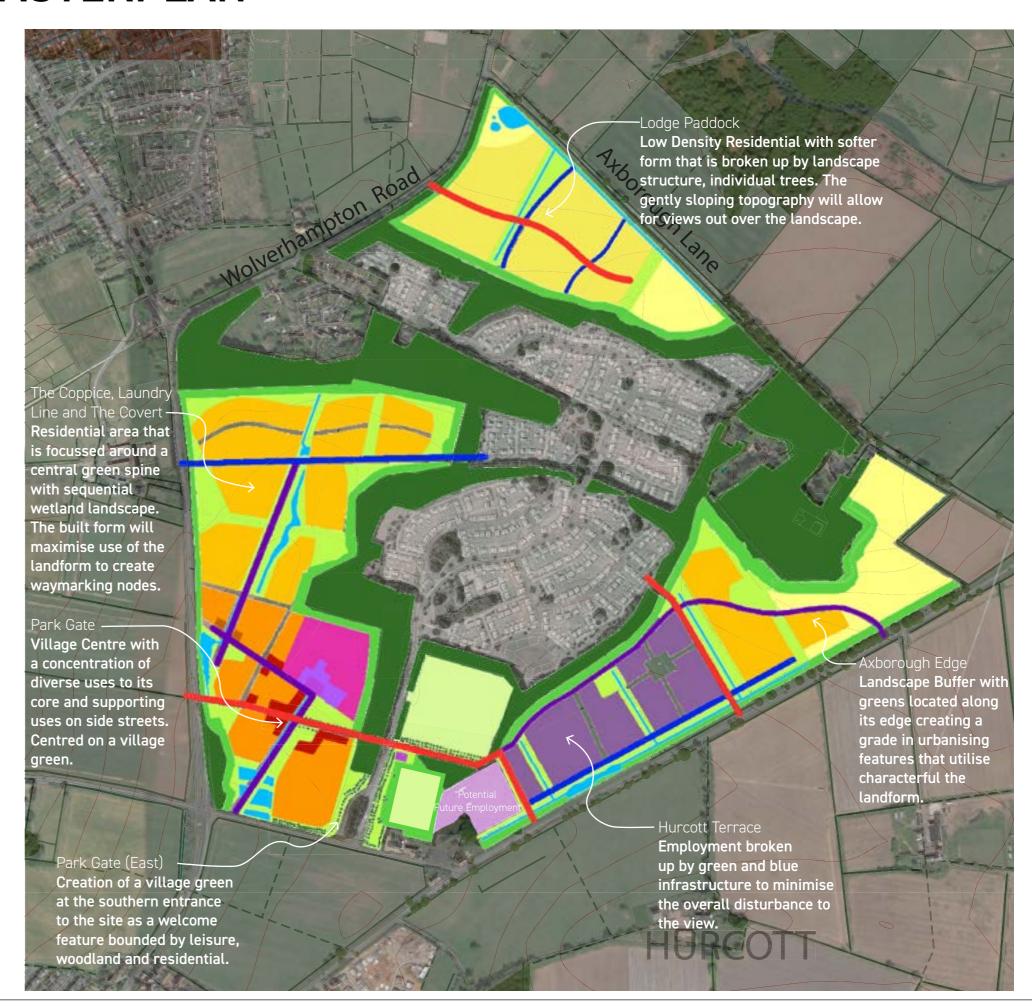

### Composite

- High-level summary 'whole village' approach in which site opportunities underpin distinctive yet connected parcels
- Green connections and 'landscape-led' masterplan with a series of interconnected spaces as 'stepping stone' features along connective Green Blue Infrastructure and around the existing woodland
- Green Infrastructure shown is approximately 40% of the overall site area contributing to Biodiversity Net Gain targets, comprising of a variety of open space typologies
- Health and wellbeing Connective routes for cycling and walking across the site and to the wider area. Potential for 2.5k, 5k routes around the site
- KPI's Utilising Building with Nature and Building for a Healthy Life demonstrating design quality

## Legend Existing Woodland Buffer Landscape Public Open Space / Connective Landscape Recreation Space Acid Grassland Blue Infrastructure Primary Access Secondary Access Secondary Access with SuDS Primary Gateway Secondary Gateway Mixed Use Centre with Higher Density Residential High Density Residential Medium Density Residential Primary School Employment Complementary Uses

Homes England - Lea Castle, Kidderminster AFL Architects